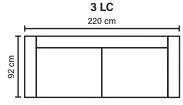

# SOFA WELLINGTON

Wellingtons' curvy look makes this sofa perfect for someone who desires an antique look with no compromise in comfort. This sofa has soft and comfortable cushions to make you feel like sitting on a cloud.



**bellus**<sup>®</sup> SOFAS



## bellus®

### Another word for comfort

#### **REGULAR PIECES**

(All measurements are approximate)





















#### **SEAT**

HR foam 35kg + ERX foam 40kg covered with 200g fiber

#### **BACK**

Siliconized polyester fiber

#### **ARMREST**

Siliconized polyester fiber

#### **FRAME**

Plywood + wood No-Sag springs

#### **LEGS**

Standard legs: wooden 6 color options: black / dark brown / walnut / oak / beech / white



Standard leg: 34 H6cm