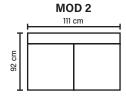

# SOFA WELLINGTON

Wellingtons' curvy look makes this sofa perfect for someone who desires an antique look with no compromise in comfort. This sofa has soft and comfortable cushions to make you feel like sitting on a cloud.



**bellus**<sup>®</sup> SOFAS



## bellus®

### Another word for comfort

#### **REGULAR PIECES**

(All measurements are approximate)





















#### **SEAT**

HR foam 35kg + ERX foam 40kg covered with 200g fiber

#### **BACK**

Siliconized polyester fiber

#### **ARMREST**

Siliconized polyester fiber

#### **FRAME**

Plywood + wood No-Sag springs

#### **LEGS**

Standard legs: wooden 6 color options: black / dark brown / walnut / oak / beech / white



Standard leg: 34 H6cm