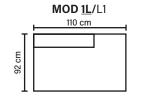

# SOFA WELLINGTON

Wellingtons' curvy look makes this sofa perfect for someone who desires an antique look with no compromise in comfort. This sofa has soft and comfortable cushions to make you feel like sitting on a cloud.



**bellus**<sup>®</sup> SOFAS



## bellus®

### Another word for comfort

#### **REGULAR PIECES**

(All measurements are approximate)





















#### **SEAT**

HR foam 35kg + ERX foam 40kg covered with 200g fiber

#### **BACK**

Siliconized polyester fiber

#### **ARMREST**

Siliconized polyester fiber

#### **FRAME**

Plywood + wood No-Sag springs

#### **LEGS**

Standard legs: wooden 6 color options: black / dark brown / walnut / oak / beech / white



Standard leg: 34 H6cm