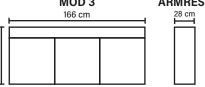

# SOFA WELLINGTON

Wellingtons' curvy look makes this sofa perfect for someone who desires an antique look with no compromise in comfort. This sofa has soft and comfortable cushions to make you feel like sitting on a cloud.



**bellus**<sup>®</sup> SOFAS



## bellus®

### Another word for comfort

#### **REGULAR PIECES**

(All measurements are approximate)





















#### **SEAT**

HR foam 35kg + ERX foam 40kg covered with 200g fiber

#### **BACK**

Siliconized polyester fiber

#### **ARMREST**

Siliconized polyester fiber

#### **FRAME**

Plywood + wood No-Sag springs

#### **LEGS**

Standard legs: wooden 6 color options: black / dark brown / walnut / oak / beech / white



Standard leg: 34 H6cm