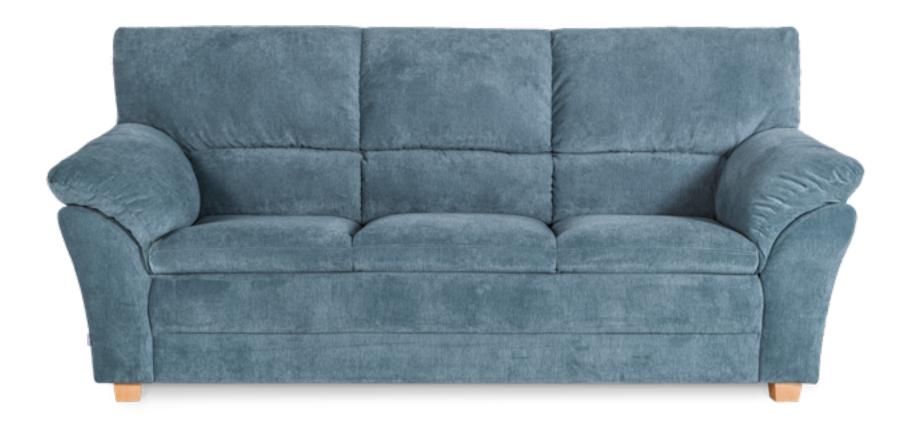

# SOFA WELLINGTON

Wellingtons' curvy look makes this sofa perfect for someone who desires an antique look with no compromise in comfort. This sofa has soft and comfortable cushions to make you feel like sitting on a cloud.

#### **SEAT**

HR foam 35kg + ERX foam 40kg covered with 200g fiber

#### **BACK**

Siliconized polyester fiber

#### **ARMREST**

Siliconized polyester fiber

#### **FRAME**

Plywood + wood No-Sag springs

#### **LEGS**

Standard legs: wooden 6 color options: black / dark brown / walnut / oak / beech / white

Standard leg: 34 H6cm