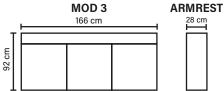

# SOFA WELLINGTON

Wellingtons' curvy look makes this sofa perfect for someone who desires an antique look with no compromise in comfort. This sofa has soft and comfortable cushions to make you feel like sitting on a cloud.



**bellus**<sup>®</sup> SOFAS



## bellus®

### Another word for comfort

#### **REGULAR PIECES**

(All measurements are approximate)





















#### **SEAT**

HR foam 35kg + ERX foam 40kg covered with 200g fiber

#### **BACK**

Siliconized polyester fiber

#### **ARMREST**

Siliconized polyester fiber

#### **FRAME**

Plywood + wood No-Sag springs

#### **LEGS**

Standard legs: wooden 6 color options: black / dark brown / walnut / oak / beech / white



Standard leg: 34 H6cm