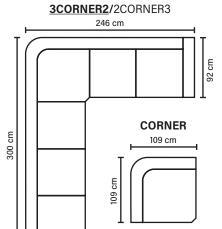

# SOFA WELLINGTON

Wellingtons' curvy look makes this sofa perfect for someone who desires an antique look with no compromise in comfort. This sofa has soft and comfortable cushions to make you feel like sitting on a cloud.



**bellus**<sup>®</sup> SOFAS



## bellus®

### Another word for comfort

#### **REGULAR PIECES**

(All measurements are approximate)





















#### **SEAT**

HR foam 35kg + ERX foam 40kg covered with 200g fiber

#### **BACK**

Siliconized polyester fiber

#### **ARMREST**

Siliconized polyester fiber

#### **FRAME**

Plywood + wood No-Sag springs

#### **LEGS**

Standard legs: wooden 6 color options: black / dark brown / walnut / oak / beech / white



Standard leg: 34 H6cm