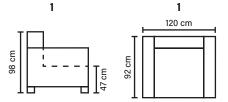

#### **REGULAR PIECES**

(All measurements are approximate)

#### **LEGS**

Standard legs: wooden 6 color options: black / dark brown / walnut / oak / beech / white

Standard leg: 34 H6cm