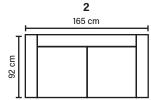

# SOFA WELLINGTON

Wellingtons' curvy look makes this sofa perfect for someone who desires an antique look with no compromise in comfort. This sofa has soft and comfortable cushions to make you feel like sitting on a cloud.



**bellus**<sup>®</sup> SOFAS



## bellus®

### Another word for comfort

#### **REGULAR PIECES**

(All measurements are approximate)





















#### **SEAT**

HR foam 35kg + ERX foam 40kg covered with 200g fiber

#### **BACK**

Siliconized polyester fiber

#### **ARMREST**

Siliconized polyester fiber

#### **FRAME**

Plywood + wood No-Sag springs

#### **LEGS**

Standard legs: wooden 6 color options: black / dark brown / walnut / oak / beech / white



Standard leg: 34 H6cm