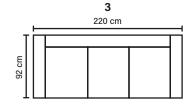

# SOFA WELLINGTON

Wellingtons' curvy look makes this sofa perfect for someone who desires an antique look with no compromise in comfort. This sofa has soft and comfortable cushions to make you feel like sitting on a cloud.



**bellus**<sup>®</sup> SOFAS



## bellus®

### Another word for comfort

#### **REGULAR PIECES**

(All measurements are approximate)





















#### **SEAT**

HR foam 35kg + ERX foam 40kg covered with 200g fiber

#### **BACK**

Siliconized polyester fiber

#### **ARMREST**

Siliconized polyester fiber

#### **FRAME**

Plywood + wood No-Sag springs

#### **LEGS**

Standard legs: wooden 6 color options: black / dark brown / walnut / oak / beech / white



Standard leg: 34 H6cm