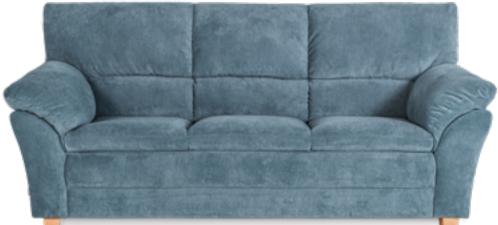

# SOFA WELLINGTON

Wellingtons' curvy look makes this sofa perfect for someone who desires an antique look with no compromise in comfort. This sofa has soft and comfortable cushions to make you feel like sitting on a cloud.