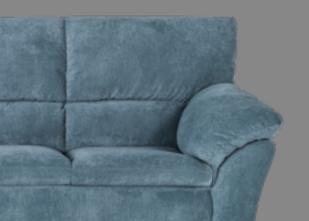

#### **SEAT**

HR foam 35kg + ERX foam 40kg covered with 200g fiber

#### **BACK**

Siliconized polyester fiber

#### **ARMREST**

Siliconized polyester fiber